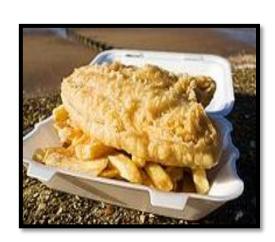

# THE ENGLISHMAN FOOD IS TIKKA MASALA, BRITISH PUNCAKE, FISH AND CHEEPS.

## FISH AND CHEEPS.