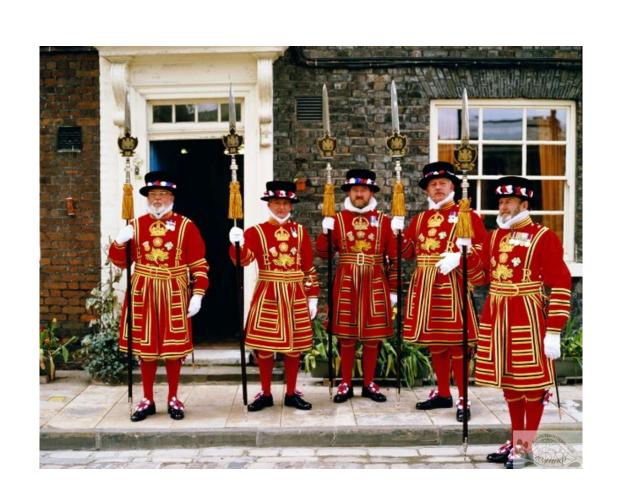

## CONTINENT EUROPE



# FLAG, ARMS AND ANTHEM IN GREAT BRITAIN







## CAPITAL LONDON



## NATIONALITY: ENGLISHMAN



## Language: English

### **SYMBOLS**

#### Narcissus



## marten



# THE NATION COSTUME IN GREAT BRITAIN





## **FAMOUS PLACES**:

• Big-Ben



#### St. Paul's Cathedral



# LONDON'S FAMOUS FERRIS WHEEL



#### STONEHENGE



#### THE FAMOUS LONDON BUS



# THE ENGLISHMAN FOOD IS TIKKA MASALA, BRITISH PUNCAKE, FISH AND CHEEPS.







## FISH AND CHEEPS.



# I CAN COUNT TO FIFTEEN IN ENGLISH

One Six Eleven

• Two Seven Twelve

Three Eight Thirteen

• Four Nine Fourteen

• Five Ten Fifteen

# I CAN SING IN ENGLISH, AND IRISH DANCING.





# Thank you for your attention!